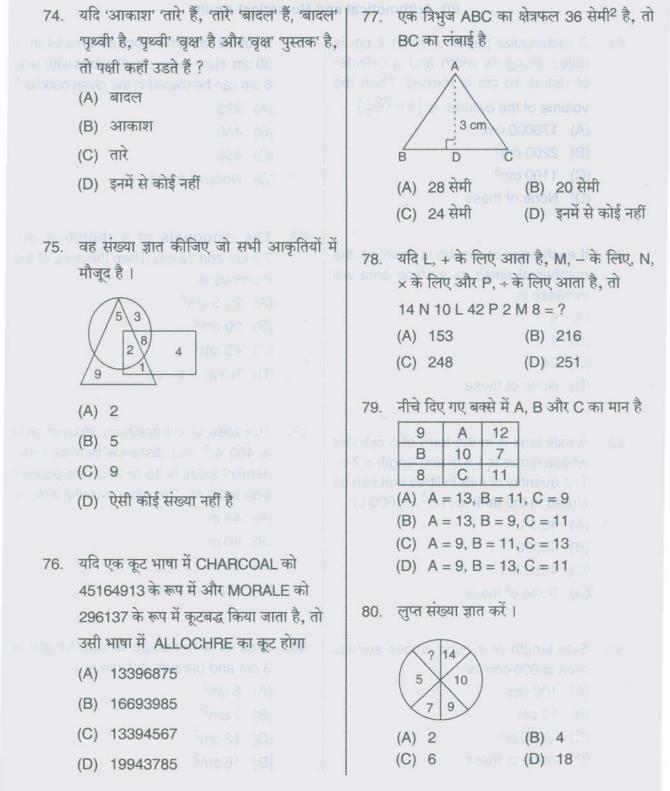

|                                                                                                                                                                 |

-18-







# iii) Arithmetical and Numerical Ability

- 81. A rectangular paper of width 7 cm is rolled along its width and a cylinder of radius 10 cm is formed. Then the volume of the cylinder is  $\left(\pi = \frac{22}{7}\right)$ 
  - (A) 176000 cm<sup>3</sup>
  - (B) 2200 cm<sup>3</sup>
  - (C) 1100 cm<sup>3</sup>
  - (D) None of these
- 82. If each edge of a cube is doubled, the number of times its surface area will increase is
  - (A) 8
  - (B) 4
  - (C) 24
  - (D) None of these

THE TO DIRE & A PLANE TO B

- A milk tank is in the form of a cylinder whose radius is 1.5 m and length is 7 m. The quantity of milk in litres that can be stored in the tank is (1m<sup>3</sup> = 1000 L)
  - (A) 49.5 L
  - (B) 49500 L
  - (C) 495000 L
  - (D) None of these

11 19 LET 19 19 19

- Side length of a cube w