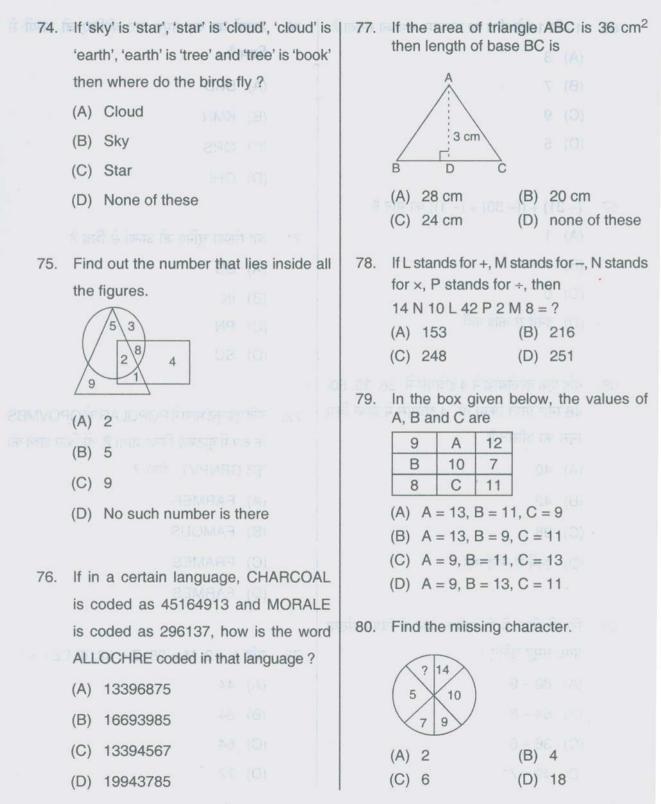

|                                                                                                                                                                 |

-18-







# iii) Arithmetical and Numerical Ability

- 81. A rectangular paper of width 7 cm is rolled along its width and a cylinder of radius 10 cm is formed. Then the volume of the cylinder is  $\left(\pi = \frac{22}{7}\right)$ 
  - (A) 176000 cm<sup>3</sup>
  - (B) 2200 cm<sup>3</sup>
  - (C) 1100 cm<sup>3</sup>
  - (D) None of these
- 82. If each edge of a cube is doubled, the number of times its surface area will increase is
  - (A) 8
  - (B) 4
  - (C) 24
  - (D) None of these

THE TO DIRE & A PLANE TO B

- A milk tank is in the form of a cylinder whose radius is 1.5 m and length is 7 m. The quantity of milk in litres that can be stored in the tank is (1m<sup>3</sup> = 1000 L)
  - (A) 49.5 L
  - (B) 49500 L
  - (C) 495000 L
  - (D) None of these

11 19 LET 19 19 19

- Side length of a cube